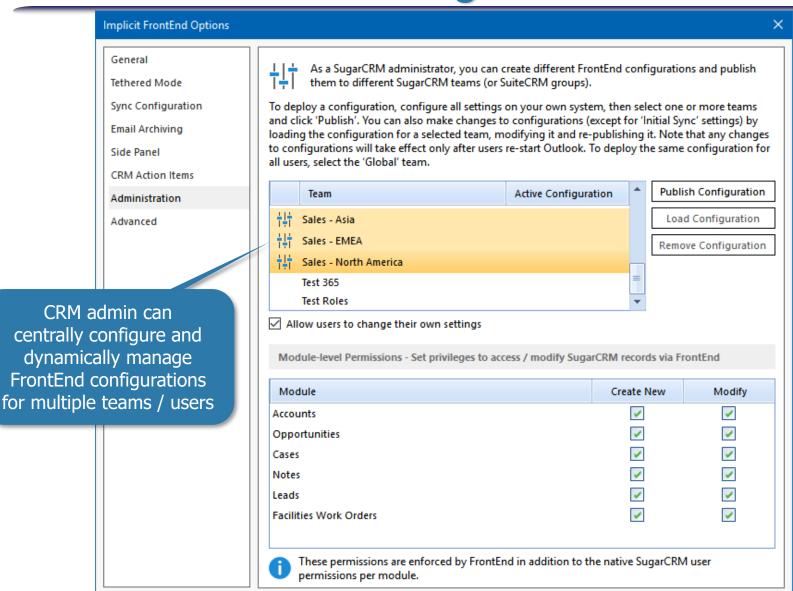

| <b>√</b>          |                 |
| Centralized Team-based Administration and Configuration | <b>✓</b>          |                 |
| CRM Action Items                                        | <b>√</b>          |                 |

**Web Browsers Integration** 

**Integrated Document Archiving from Word, Excel and Acrobat** 

**Full Offline Support (Tethered and Non-Tethered Modes)** 

# 10 reasons to select Implicit FrontEnd as your Outlook Integration Solution



#### #1: Access your CRM Data from Outlook



#### #2: Supports Custom Modules/Fields



#### #3: Rule-Based Email Archiving Engine



#### #4: Email Conversation Archiving

Archive a complete email conversation thread in one action





#### #5: Email Templates & Mail Merge



#### #6: Centralized Configuration





Cancel

Apply

#### **#7: CRM Action Items**



#### #8: Web Browsers Integration



#### #9: Integrated Documents Archiving



#### #10: Full Offline Support

#### Two Modes:

- Tethered Mode CRM data is retrieved in real-time from SuiteCRM and does not need to be synced to Outlook
- Non-Tethered Mode CRM data is synced to Outlook and is fully accessible when offline:
  - View, update or create CRM records; Archive emails
  - All edits are cached locally and automatically synced upon re-connecting