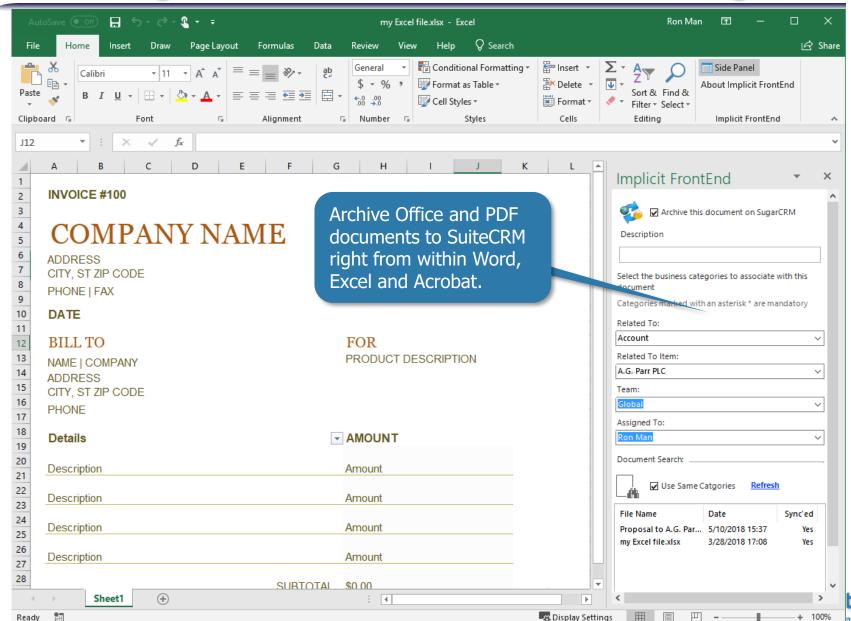

|
| CRM Action Items                                        | <b>√</b>          |                 |

**Web Browsers Integration** 

**Integrated Document Archiving from Word, Excel and Acrobat** 

**Full Offline Support (Tethered and Non-Tethered Modes)** 

# 10 reasons to select Implicit FrontEnd as your Outlook Integration Solution



#### #1: Access your CRM Data from Outlook



#### #2: Supports Custom Modules/Fields



#### #3: Rule-Based Email Archiving Engine



#### #4: Email Conversation Archiving

Archive a complete email conversation thread in one action





#### #5: Email Templates & Mail Merge



#### #6: Centralized Configuration





Cancel

Apply

#### **#7: CRM Action Items**



#### #8: Web Browsers Integration



#### #9: Integrated Documents Archiving



#### #10: Full Offline Support

#### Two Modes:

- Tethered Mode CRM data is retrieved in real-time from SuiteCRM and does not need to be synced to Outlook
- Non-Tethered Mode CRM data is synced to Outlook and is fully accessible when offline:
  - View, update or create CRM records; Archive emails
  - All edits are cached locally and automatically synced upon re-connecting