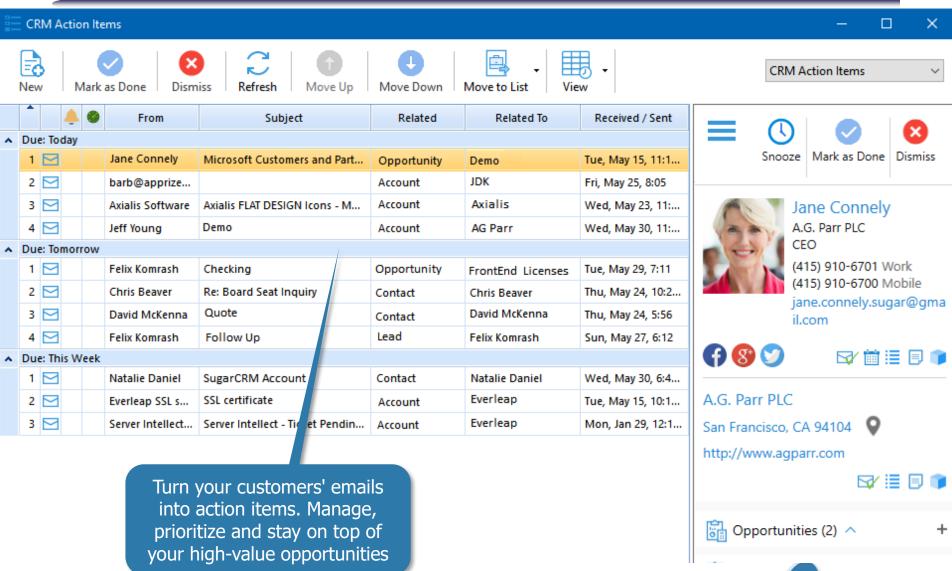

| Centralized Team-based Administration and Configuration | <b>✓</b>          |                 |
| CRM Action Items                                        | <b>√</b>          |                 |

**Web Browsers Integration** 

**Integrated Document Archiving from Word, Excel and Acrobat** 

**Full Offline Support (Tethered and Non-Tethered Modes)** 

# 10 reasons to select Implicit FrontEnd as your Outlook Integration Solution



#### #1: Access your CRM Data from Outlook



#### #2: Supports Custom Modules/Fields



#### #3: Rule-Based Email Archiving Engine



#### #4: Email Conversation Archiving

Archive a complete email conversation thread in one action





#### #5: Email Templates & Mail Merge



#### #6: Centralized Configuration





Cancel

Apply

#### **#7: CRM Action Items**



#### #8: Web Browsers Integration



#### #9: Integrated Documents Archiving



#### #10: Full Offline Support

#### Two Modes:

- Tethered Mode CRM data is retrieved in real-time from SuiteCRM and does not need to be synced to Outlook
- Non-Tethered Mode CRM data is synced to Outlook and is fully accessible when offline:
  - View, update or create CRM records; Archive emails
  - All edits are cached locally and automatically synced upon re-connecting