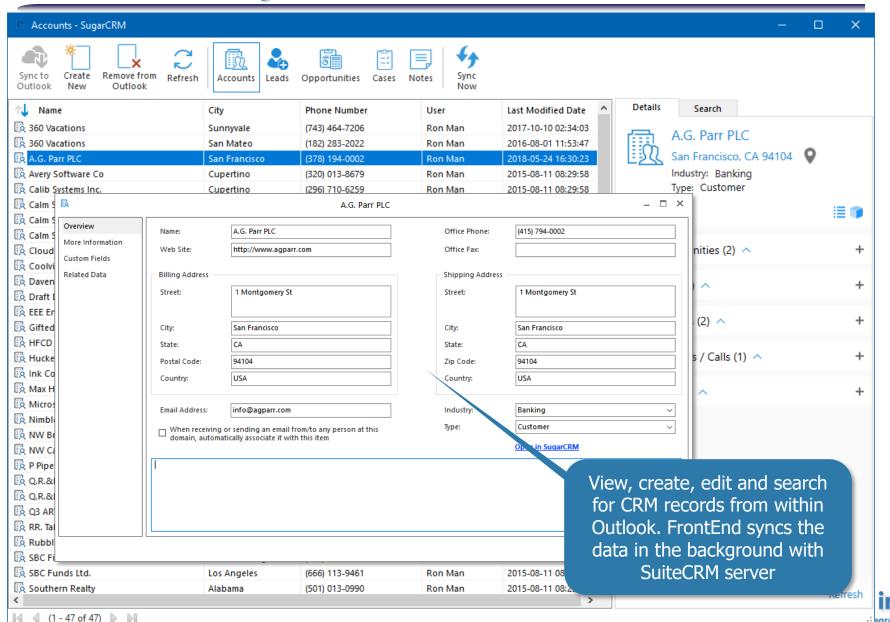

#### #1: Access your CRM Data from Outlook

### Access all your CRM Data and do all your CRM Work from within Outlook

- Increase Productivity
  - No more switching back and forth between Outlook and SuiteCRM
- Increase CRM Adoption / Utilization
  - CRM work natively integrated into daily use of Outlook
  - Automate data entry from Outlook into CRM