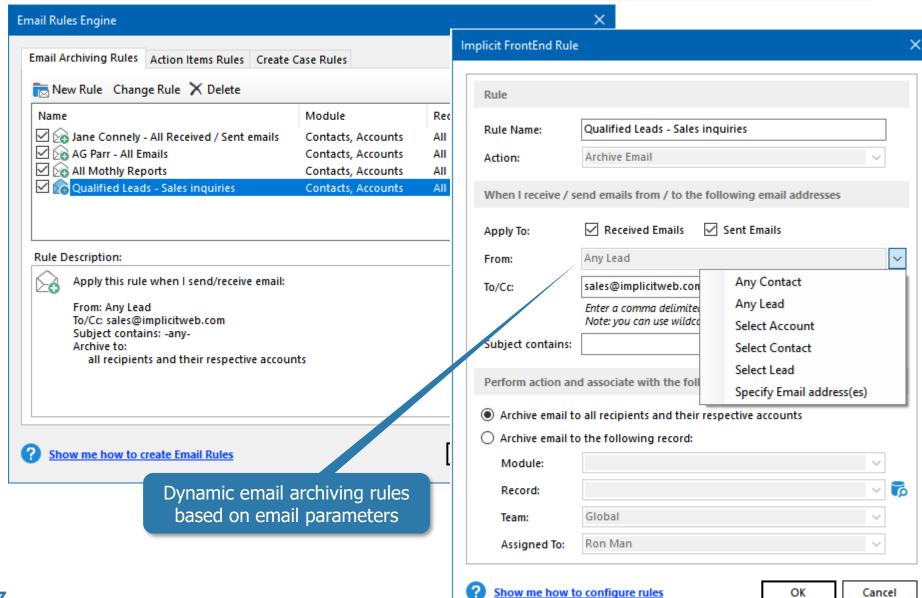

>✓</b>          |                 |
| Email Conversation Thread Archiving                     | <b>✓</b>          |                 |
| Email Templates and Mail Merge                          | <b>√</b>          |                 |
| Centralized Team-based Administration and Configuration | <b>✓</b>          |                 |
| CRM Action Items                                        | <b>√</b>          |                 |

**Web Browsers Integration** 

**Integrated Document Archiving from Word, Excel and Acrobat** 

**Full Offline Support (Tethered and Non-Tethered Modes)** 

# 10 reasons to select Implicit FrontEnd as your Outlook Integration Solution



#### #1: Access your CRM Data from Outlook



#### #2: Supports Custom Modules/Fields



#### #3: Rule-Based Email Archiving Engine



#### #4: Email Conversation Archiving

Archive a complete email conversation thread in one action





#### #5: Email Templates & Mail Merge



#### #6: Centralized Configuration





Cancel

Apply

#### **#7: CRM Action Items**



#### #8: Web Browsers Integration



#### #9: Integrated Documents Archiving



#### #10: Full Offline Support

#### Two Modes:

- Tethered Mode CRM data is retrieved in real-time from SuiteCRM and does not need to be synced to Outlook
- Non-Tethered Mode CRM data is synced to Outlook and is fully accessible when offline:
  - View, update or create CRM records; Archive emails
  - All edits are cached locally and automatically synced upon re-connecting