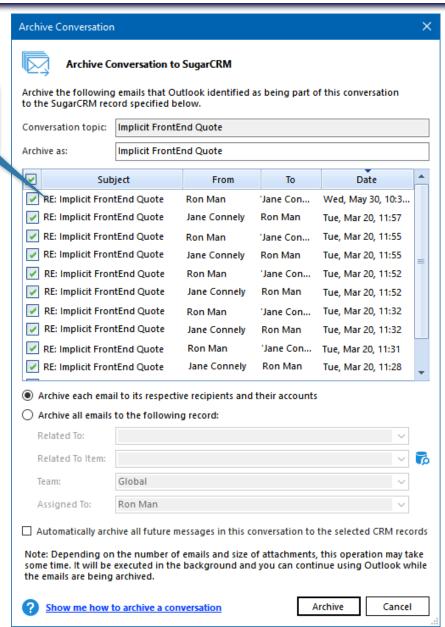

#### #4: Email Conversation Archiving

Archive a complete email conversation thread in one action