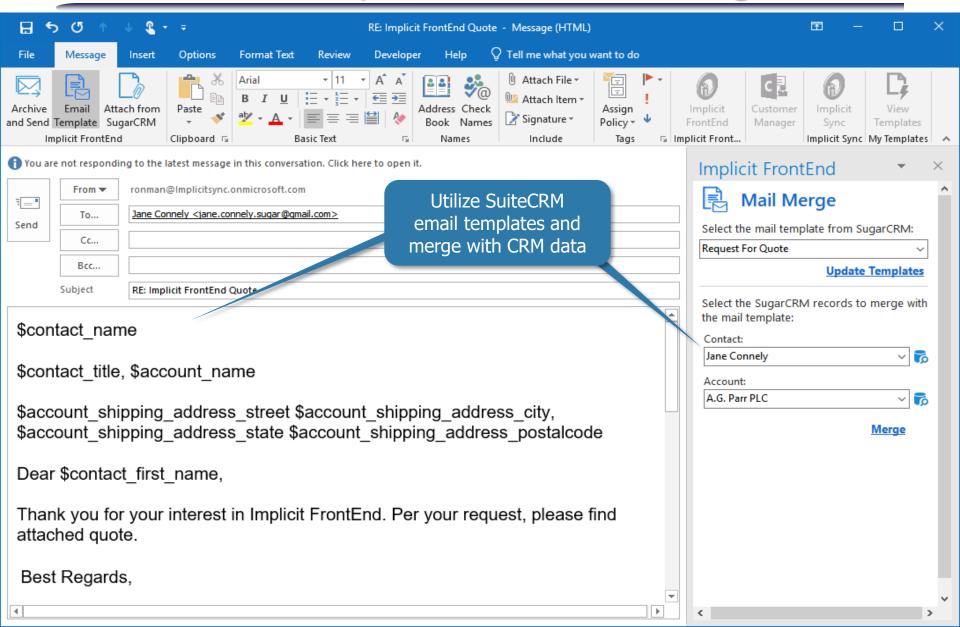

mplates and Mail Merge                          | <b>√</b>          |                 |
| Centralized Team-based Administration and Configuration | <b>✓</b>          |                 |
| CRM Action Items                                        | <b>√</b>          |                 |

**Web Browsers Integration** 

**Integrated Document Archiving from Word, Excel and Acrobat** 

**Full Offline Support (Tethered and Non-Tethered Modes)** 

# 10 reasons to select Implicit FrontEnd as your Outlook Integration Solution



#### #1: Access your CRM Data from Outlook



#### #2: Supports Custom Modules/Fields



#### #3: Rule-Based Email Archiving Engine



#### #4: Email Conversation Archiving

Archive a complete email conversation thread in one action





#### #5: Email Templates & Mail Merge



#### #6: Centralized Configuration





Cancel

Apply

#### **#7: CRM Action Items**



#### #8: Web Browsers Integration



#### #9: Integrated Documents Archiving



#### #10: Full Offline Support

#### Two Modes:

- Tethered Mode CRM data is retrieved in real-time from SuiteCRM and does not need to be synced to Outlook
- Non-Tethered Mode CRM data is synced to Outlook and is fully accessible when offline:
  - View, update or create CRM records; Archive emails
  - All edits are cached locally and automatically synced upon re-connecting