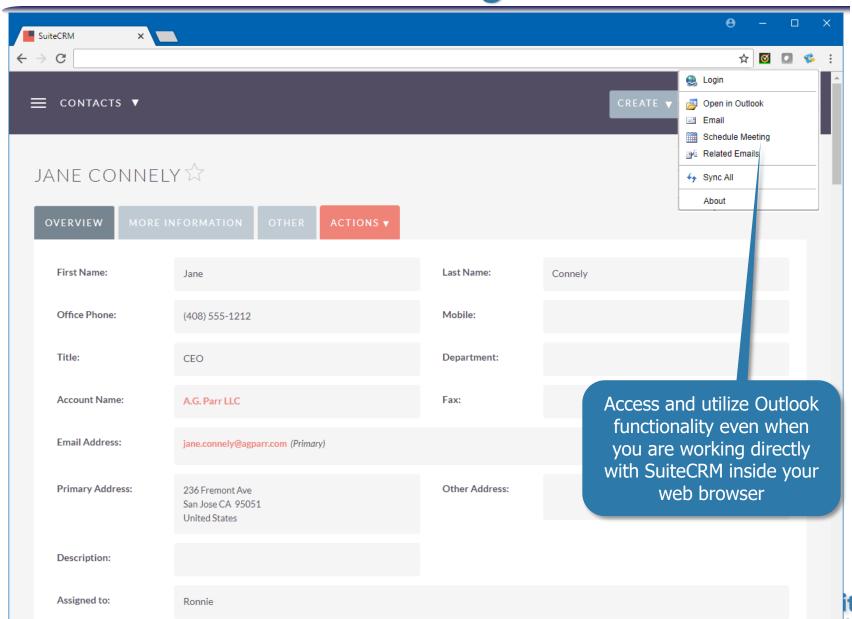

on and Configuration | <b>✓</b>          |                 |
| CRM Action Items                                        | <b>√</b>          |                 |

**Web Browsers Integration** 

**Integrated Document Archiving from Word, Excel and Acrobat** 

**Full Offline Support (Tethered and Non-Tethered Modes)** 

# 10 reasons to select Implicit FrontEnd as your Outlook Integration Solution



#### #1: Access your CRM Data from Outlook



#### #2: Supports Custom Modules/Fields



#### #3: Rule-Based Email Archiving Engine



#### #4: Email Conversation Archiving

Archive a complete email conversation thread in one action





#### #5: Email Templates & Mail Merge



#### #6: Centralized Configuration





Cancel

Apply

#### **#7: CRM Action Items**



#### #8: Web Browsers Integration



#### #9: Integrated Documents Archiving



#### #10: Full Offline Support

#### Two Modes:

- Tethered Mode CRM data is retrieved in real-time from SuiteCRM and does not need to be synced to Outlook
- Non-Tethered Mode CRM data is synced to Outlook and is fully accessible when offline:
  - View, update or create CRM records; Archive emails
  - All edits are cached locally and automatically synced upon re-connecting