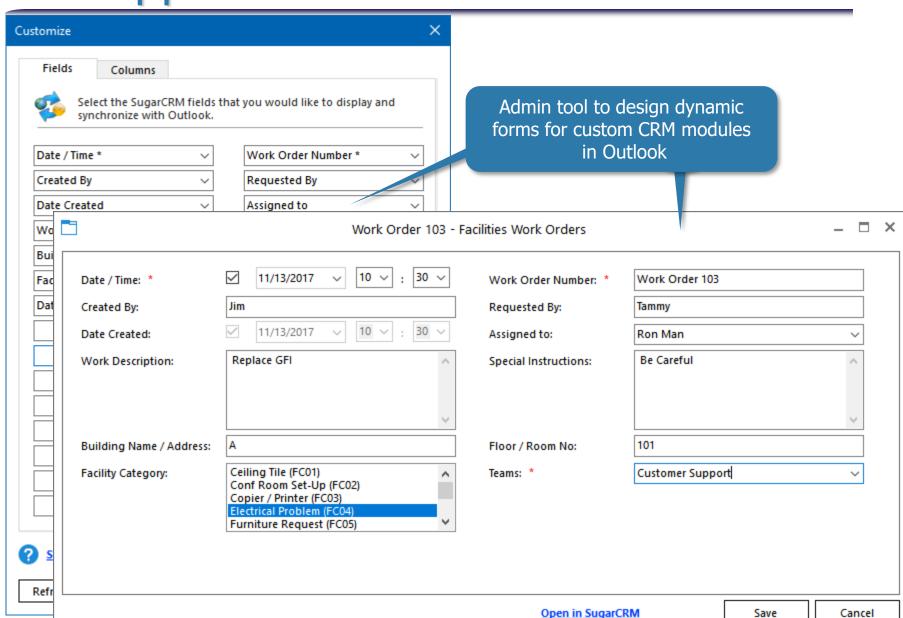

#### #1: Access your CRM Data from Outlook

#### #2: Supports Custom Modules/Fields